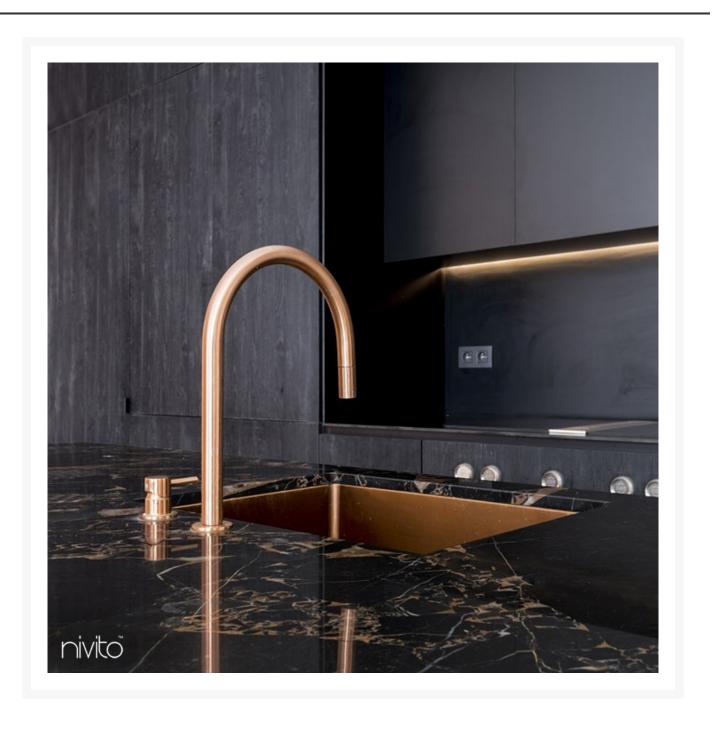

## Add a dash of sophistication to your kitchen with some sleek Brass Kitchen Tap in a minimalist design

Clean lines and a simple layout are the hallmarks of today's modern kitchens. Therefore, if you are searching for a contemporary alternative for the tap in your kitchen, these brass taps options are fantastic choice for you to consider.

Both aesthetically and practically, this brass tapware has a lot to offer what you are looking for in a fixture. The RH-140-VI gold tapware provide an uncomplicated design that is ideal for a modern kitchen thanks to its clean lines. The gold tapware that we provide also come in a brushed finish, which gives it an air of sophistication. In addition, the body of this brushed gold tapware is made of high-quality stainless steel, which ensures that it will withstand the test of time.