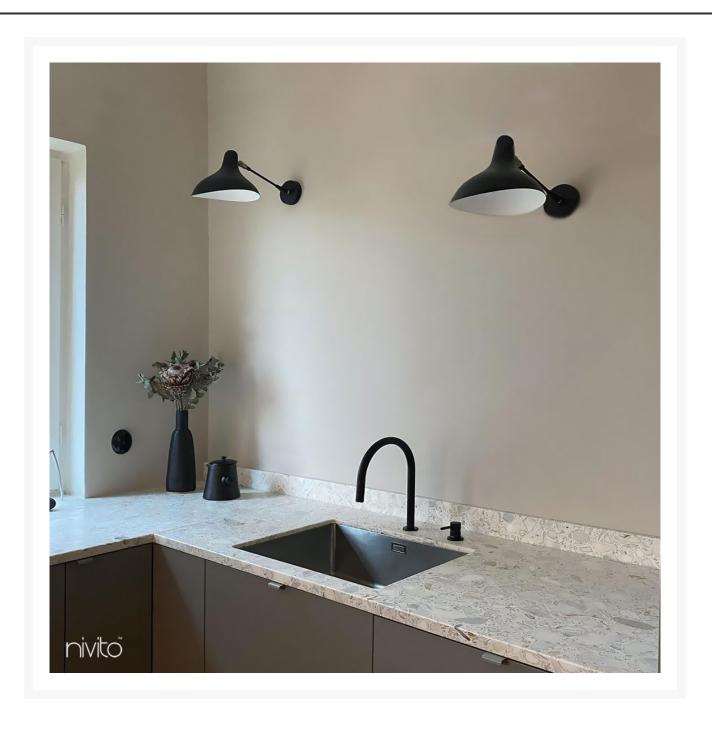

## Add a dash of sophistication to your kitchen with this stunning Pull Out Kitchen Tap

Simple and elegant, a black kitchen tap is sure to be the focal point of any kitchen design. Your kitchen will have a sleek and modern appearance if you choose a kitchen tap that stands out. The matte black finish on the new RH-120-VI black pull out kitchen tap gives it a sleek and sophisticated appearance. This pull out sink mixer's pullout hose makes dishwashing a breeze without soaking the rest of the kitchen.