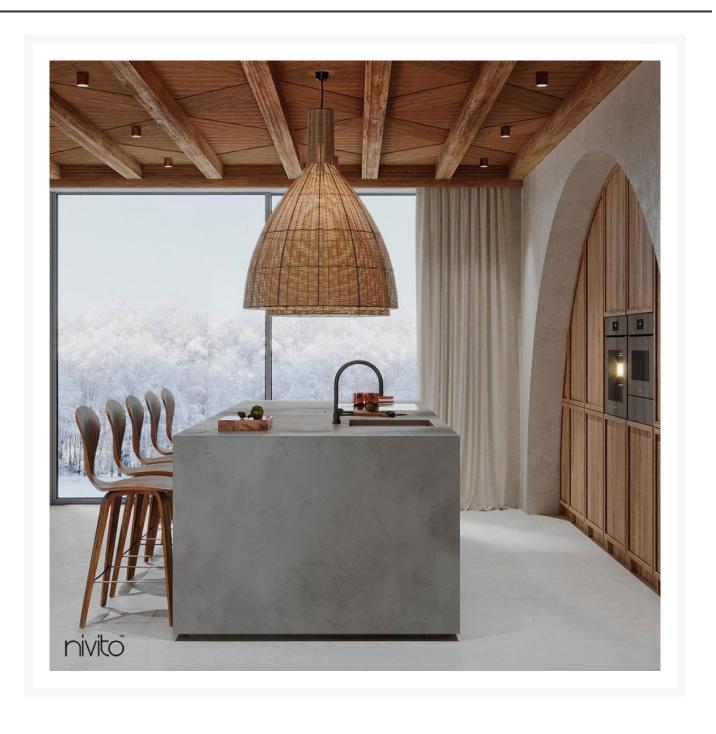

## Rhythm Vision

1,482 A\$

2-RH-120-VI

## Stainless steel Pull Out Kitchen Tap: Sleek design

Kitchen tap is perfect for minimalist kitchens. This RH-120-VI black pull out kitchen tap has elegant lines and a straightforward design. This matte black pull out sink mixer is great for creating a modern aesthetic.

This pull out sink mixer is made of the best stainless steel and will last for years. Overall, the pull out tap is a wonderful choice for anyone who prefers a minimalist kitchen.