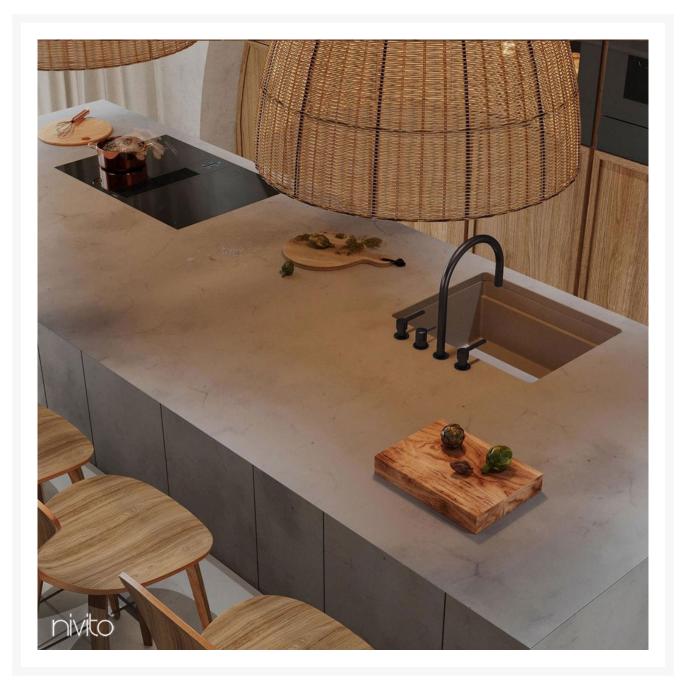

## The black pull out kitchen tap by Nivito: Elegant and minimalist design

Any contemporary kitchen would be incomplete without the pull out kitchen tap. Its minimalist design is perfect for creating a clean and uncluttered look, while the black finish adds a touch of sophistication. Our new RH-120-VI kitchen tap from the Nivito collection comes in a matte finish. This mixer tap features a unique pullout sprayer, making it easy to reach any corner of your kitchen sink.

The RH-120-VI kitchen mixer tap is crafted with superior-quality materials. This kitchen tap mixer is a fantastic investment because it will last for many years in your home.

| Collection       | Rhythm Vision       |
|------------------|---------------------|
| Surface          | Matte Black         |
| Display name     | RH-120-VI           |
| Material         | Stainless steel     |
| Surface Order By | 100000242           |
| Extra Info1      | Pullout hose        |
| Extra Info2      | Seperated Body/Pipe |