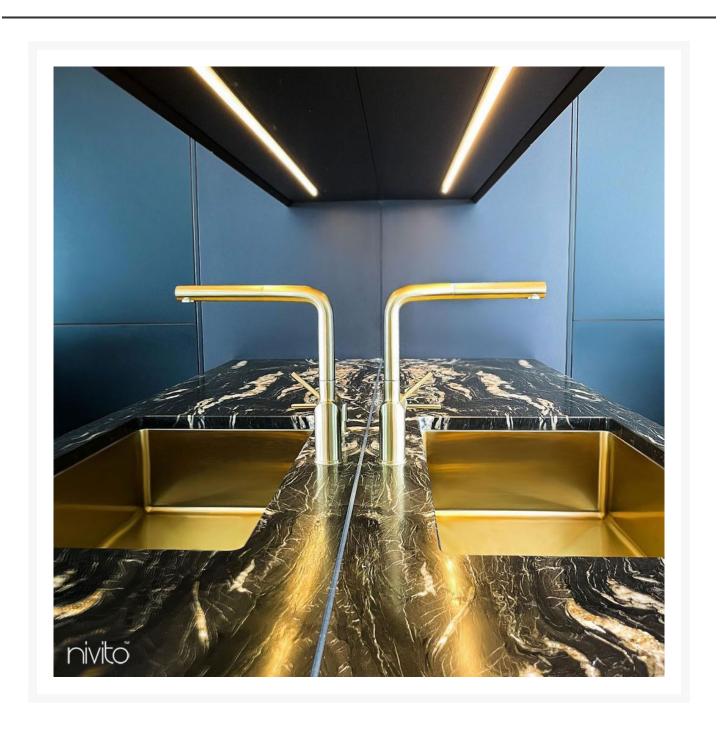

## The Brass Taps by Nivito: A touch of luxury

Are you looking for a stylish and modern kitchen tap? If so, consider the brass tapware. The RH-640-EX brass kitchen tap is sleek and chic, featuring a brushed, gold-plated finish that will add a touch of luxury to your kitchen. The pullout hose makes this gold tap easy to clean, no matter how tough the stains.

Plus, the durable brushed brass tapware is made of the finest stainless steel, so you can be sure that this gold kitchen tap will last for years to come.