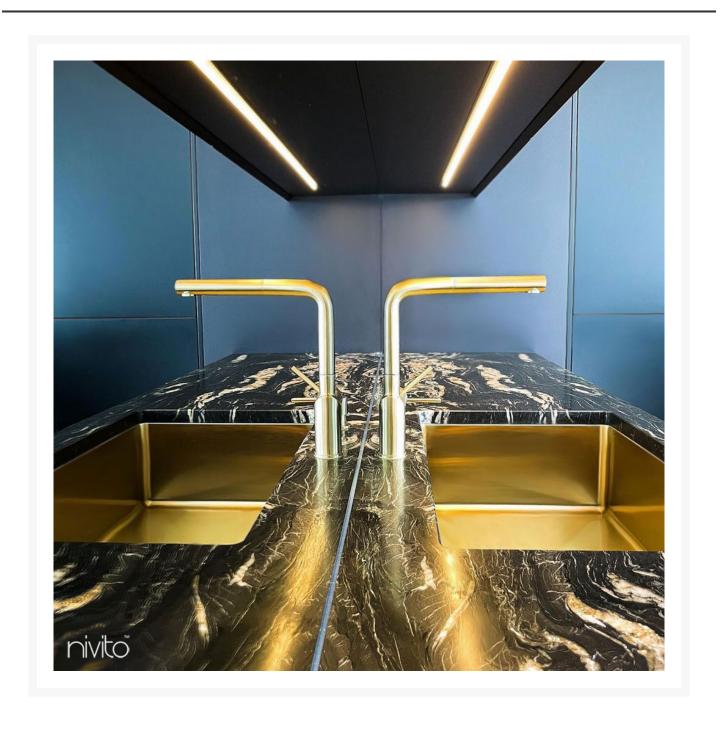

## The Brass Taps by Nivito: A touch of luxury

Are you looking for a stylish and modern kitchen tap? If so, consider the brass tapware. The RH-640-EX brass kitchen tap is sleek and chic, featuring a brushed, gold-plated finish that will add a touch of luxury to your kitchen. The pullout hose makes this gold tap easy to clean, no matter how tough the stains.

Plus, the durable brushed brass tapware is made of the finest stainless steel, so you can be sure that this gold kitchen tap will last for years to come.