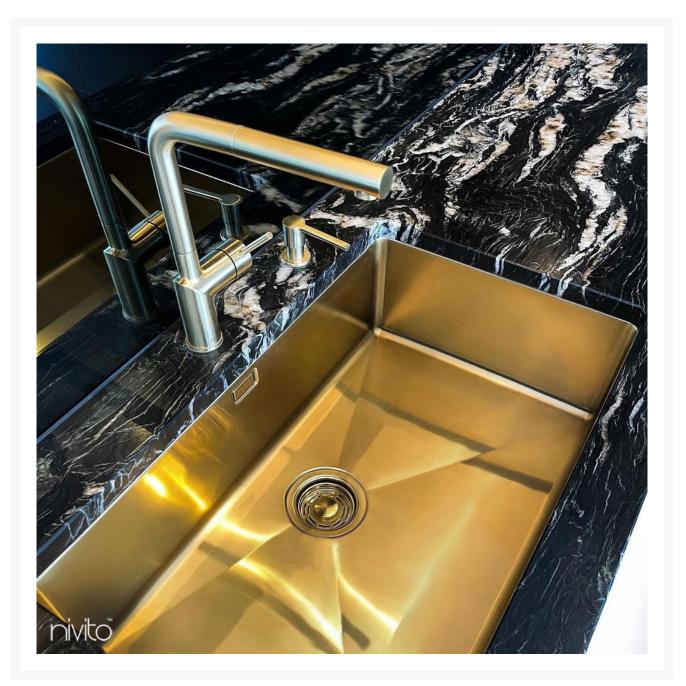

## The golden Brass Kitchen Tap is an elegant as well as functional addition

There is no denying that a gold brass tapware is an indisputably fashionable and efficient addition to any kitchen. Dishes can be easily washed or pots and pans refilled with the pullout hose, which complements the subtle and sophisticated gold finish. Nivito's lovely brass taps are fully equipped with everything necessary to transform any kitchen into a heaven for cooks. Because of its luxurious, brushed gold finish, the brushed brass tapware can be easily coordinated with the majority of interiors, a feat that cannot be accomplished by any of the other products available at this price point.

The refined and long-lasting RH-640-EX gold tapware is fabricated from the highest quality stainless steel available. These gold taps are built to withstand frequent use and are exceptionally sturdy.

| Collection       | Rhythm Extended      |
|------------------|----------------------|
| Surface          | Brushed Gold & Brass |
| Display name     | RH-640-EX            |
| Material         | Stainless steel      |
| Sold Quantity    | 1                    |
| Surface Order By | 100000264            |
| Extra Info1      | Pullout hose         |