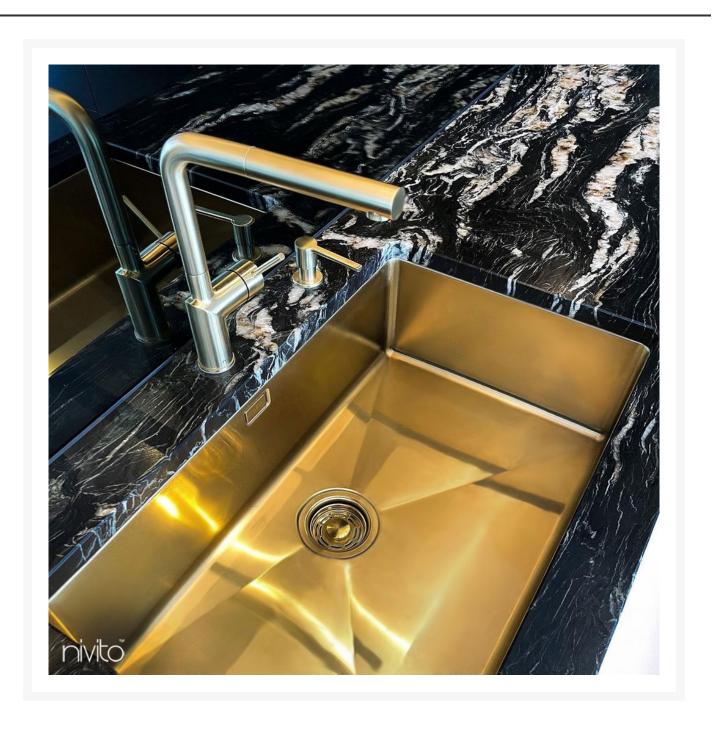

## The golden Brass Kitchen Tap is an elegant as well as functional addition

There is no denying that a gold brass tapware is an indisputably fashionable and efficient addition to any kitchen. Dishes can be easily washed or pots and pans refilled with the pullout hose, which complements the subtle and sophisticated gold finish. Nivito's lovely brass taps are fully equipped with everything necessary to transform any kitchen into a heaven for cooks. Because of its luxurious, brushed gold finish, the brushed brass tapware can be easily coordinated with the majority of interiors, a feat that cannot be accomplished by any of the other products available at this price point.

The refined and long-lasting RH-640-EX gold tapware is fabricated from the highest quality stainless steel available. These gold taps are built to withstand frequent use and are exceptionally sturdy.