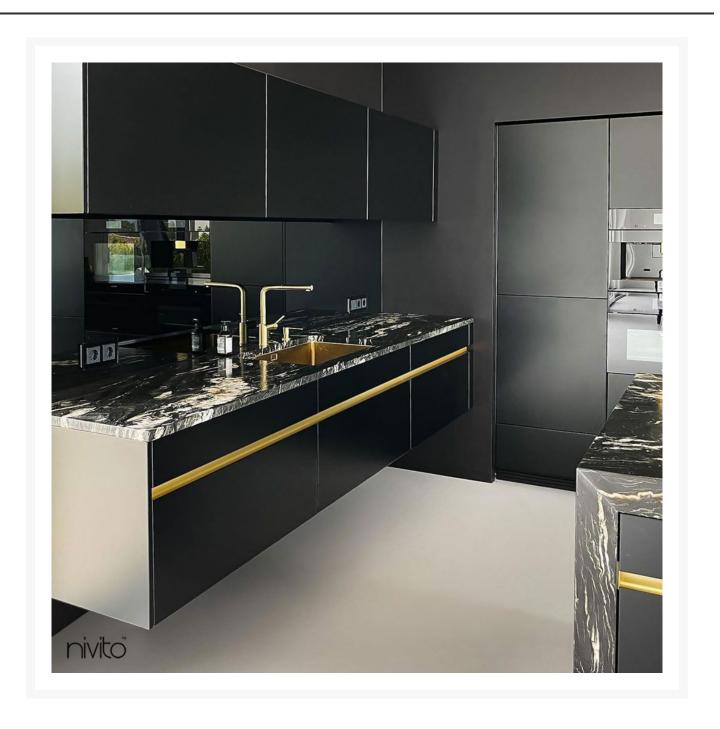

## An exquisite Brass Kitchen Tap makes your house sparkle

The greatest way to add elegance to your kitchen is with a brass tapware. An upscale kitchen faucet may be a style-defining element. If you are searching for a brass taps that are both attractive and practical, choose the RH-640-EX. This gold tapware will brighten your home.

The gold tap's high-quality material promises a long life. Our brushed brass kitchen mixer is built of robust stainless steel to withstand the test of time.