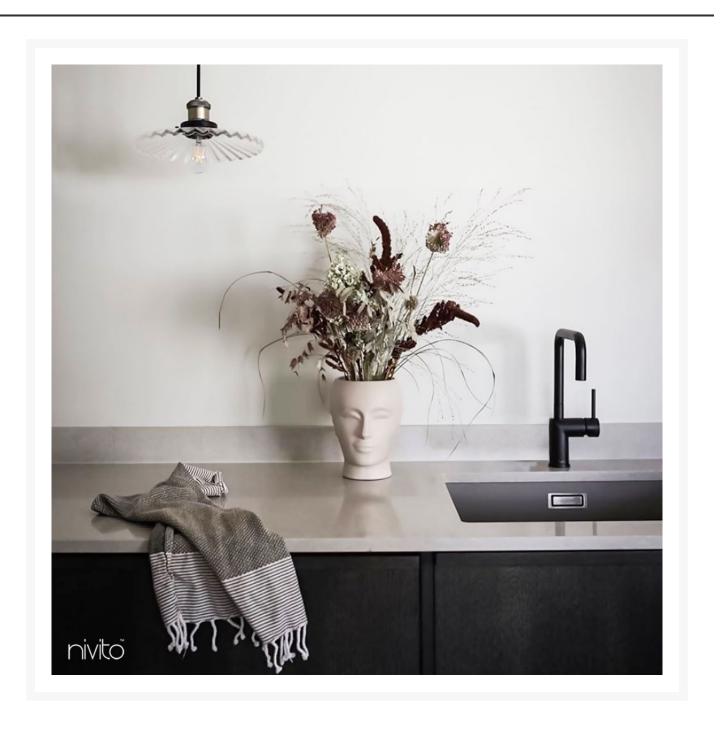

## The Kitchen Tap by Nivito: Fresh design

black pull out kitchen tap is ideal for minimalist kitchens. Black is sophisticated, powerful, and strong. Now you can have a sleek, modern pull out kitchen tap without all the work. The pull out sink mixer with pullout hose is straightforward to install, so this kitchen mixer tap is ready for any cooking task.

The RH-320-EX sink mixer tap is composed of sturdy stainless steel and looks great.