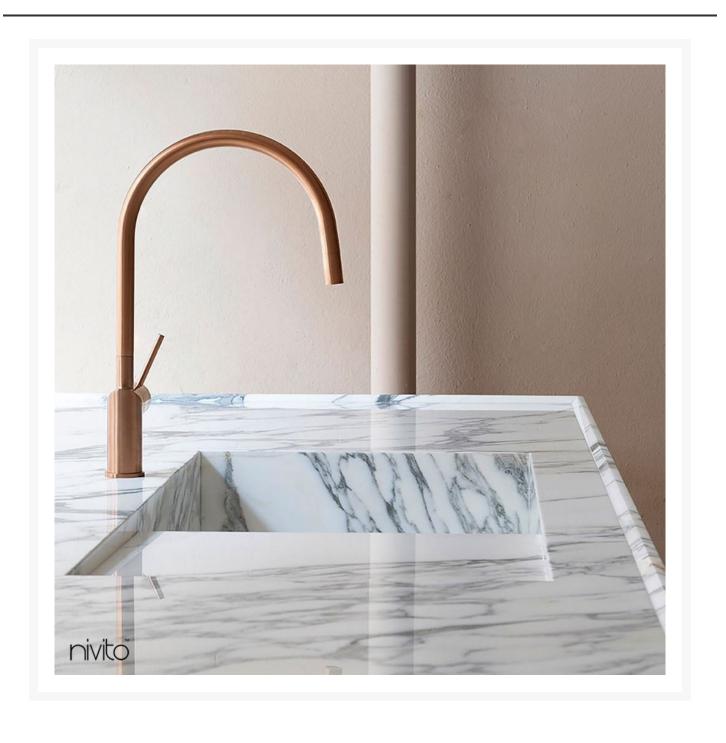

## The Copper Kitchen Tap: It's a taste of luxury

Copper is a hue that many assume to be old-fashioned, yet it may really be applied in a contemporary fashion. Kitchens are an excellent place to use one of these, which may offer a distinctive touch of elegance thanks to the copper tapware. The RH-150-EX from Nivito's line is a beautiful, sleek, and polished brushed copper tapware with a pullout hose. The brushed finish on these copper taps adds more than simply aesthetic value; these are a must-have for any modern kitchen.

Our copper tap mixer is made of the best stainless steel to ensure that it will last for many years to come. Choosing a copper tapware by Nivito might elevate your kitchen's aesthetic appeal.