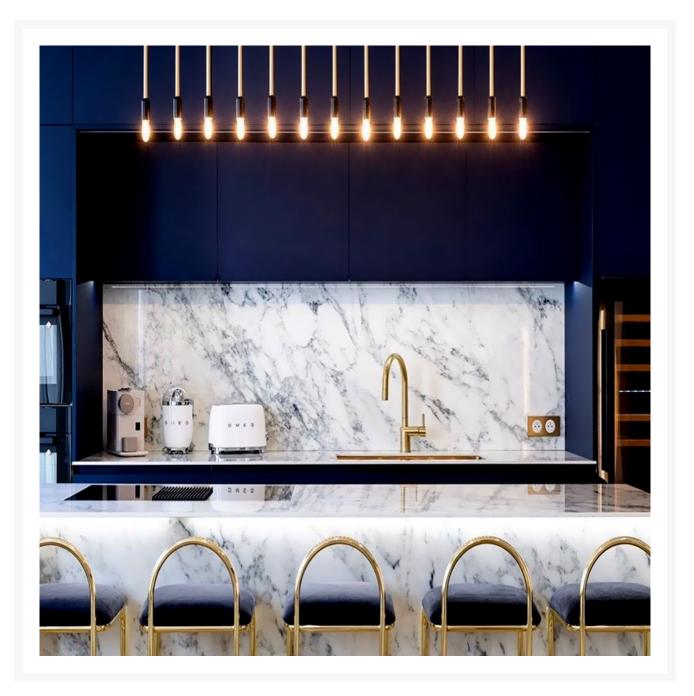

## Elegance meets function in the Brass Taps

While most people think of a kitchen tap as a functional necessity, there is no reason why it can't also be a stylish focal point. The brass kitchen tap is a perfect example of form meeting function. The RH-140-EX brass tapware's sleek, minimalist design is perfect for modern spaces, while the brushed, warm gold finish adds a touch of luxury. This gold tap comes complete with a pullout hose for easy cleanup after cooking, gleaming its signature brushed gold color!

The finest stainless steel is used to make this brushed brass tapware, which means you can enjoy your new brushed brass kitchen mixer without worrying about rusting or discoloration.

| Collection       | Rhythm Extended      |
|------------------|----------------------|
| Surface          | Brushed Gold & Brass |
| Display name     | RH-140-EX            |
| Material         | Stainless steel      |
| Sold Quantity    | 2                    |
| Surface Order By | 100000264            |
| Extra Info1      | Pullout hose         |