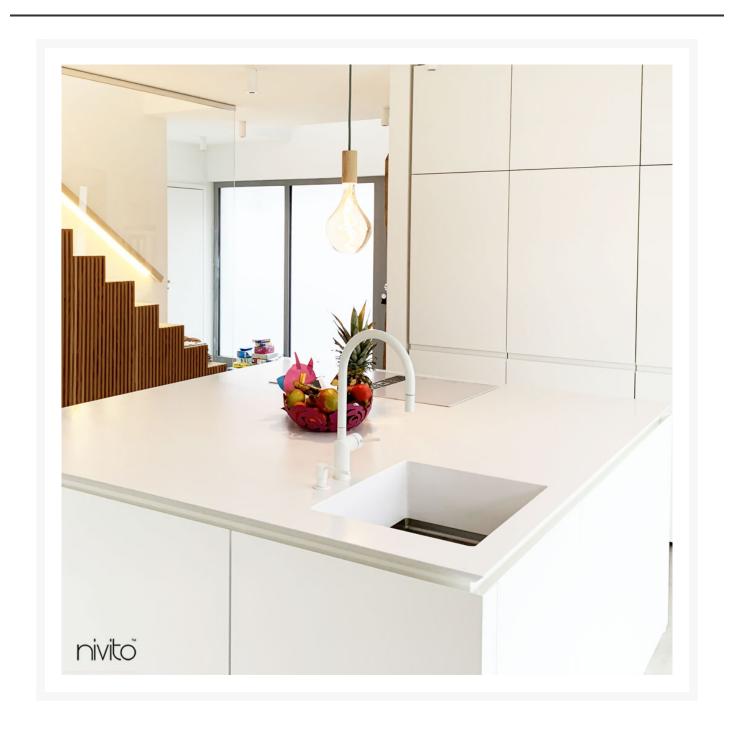

## Our newest White Tapware will bring a ray of sunshine into your home

When you are in the process of renovating your kitchen, the first thing you need to do is choose the finish for your tap. Putting up a brand new white tap is all that is required to give your kitchen a fresher appearance and feel. This white kitchen tap with a matte finish will look amazing in your space thanks to its sophisticated appearance and contemporary design. You will not need any additional equipment to clean the dishes or clean the vegetables since our kitchen tap comes equipped with a pullout hose that you can use.

The new RH-130-EX mixer tap from our best-selling series is constructed of superior stainless steel. Our pull out sink mixer is certain to provide an exquisite brilliance to the area it is installed in.