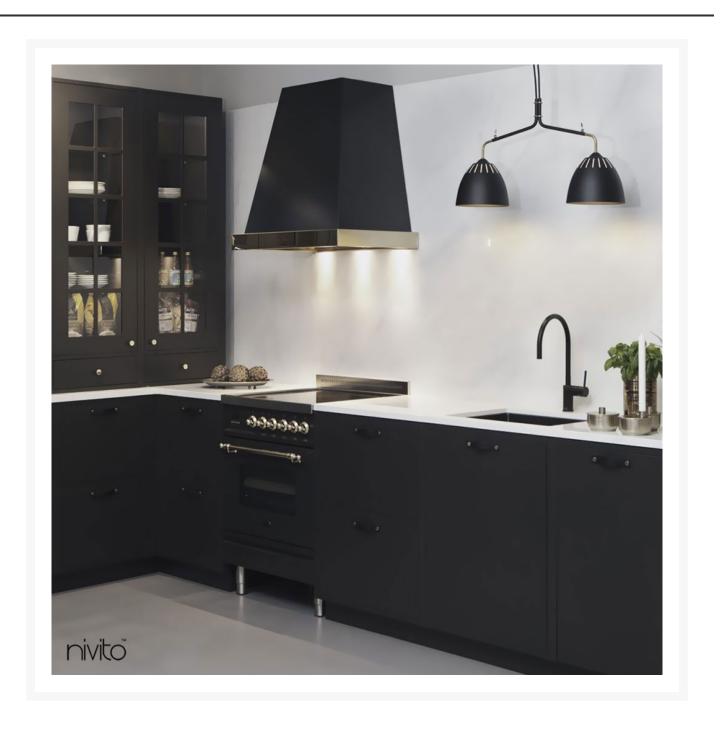

## Modern black pull out kitchen tap - Make your home a showpiece

One of the most popular trends in kitchen design right now is the use of black stainless steel appliances. If you're looking to create a coordinated look in your kitchen, a pull out kitchen tap would be the perfect complement to your existing appliances.

With the pullout hose RH-120-EX kitchen tap, you'll have a stylish sink that will look great in any kitchen. The matte finish of the kitchen mixer tap not only complements most decors, but it also creates an elegant atmosphere!

This mixer tap has a modern design that will match your home's current decor. Also our sink mixer tap is made of superior metal that won't wear out quickly!