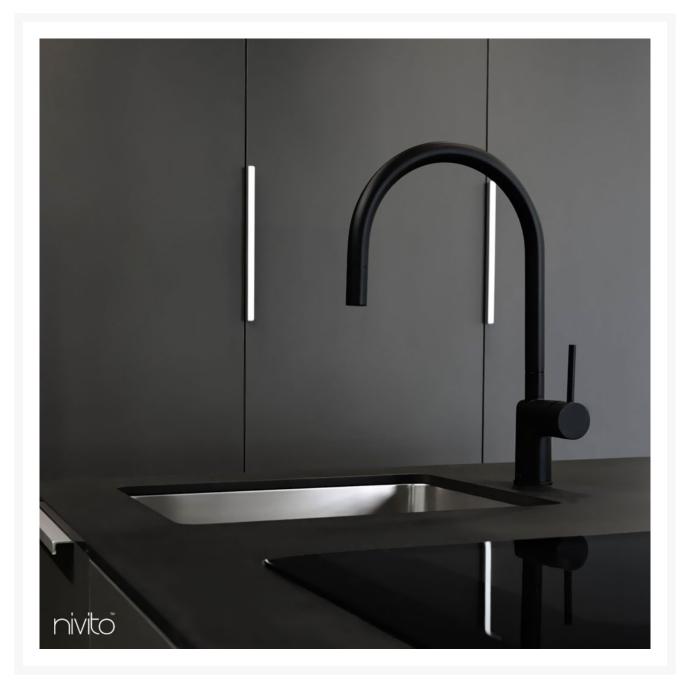

## Elegant Black Pull Out Kitchen Tap - A wonderful contemporary kitchen design

A pull out kitchen tap with a simple design is ideal for any contemporary kitchen. Rich matte black balances the clean lines and basic forms.

The new kitchen tap from Nivito RH-120-EX will offer beauty and utility to your kitchen. The mixer tap pullout hose makes washing veggies and dishes a breeze!

The magnificent stainless steel kitchen mixer tap assures long-lasting beauty, so you may enjoy our pull out tap for decades without fear of rust!

| Collection       | Rhythm Extended |
|------------------|-----------------|
| Surface          | Matte Black     |
| Display name     | RH-120-EX       |
| Material         | Stainless steel |
| Surface Order By | 100000242       |
| Extra Info1      | Pullout hose    |