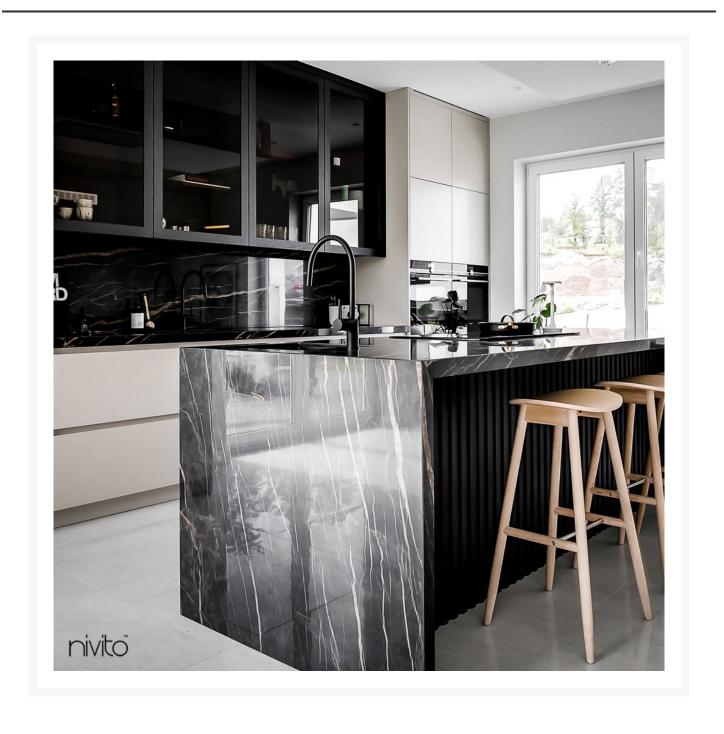

## Trendy Pull Out Kitchen Tap: Minimalist pick

The kitchen tap is the best choice for minimalists. Check out the RH-120-EX series if you are looking for a black pull out kitchen tap. This matte-finish kitchen mixer tap has a pullout hose for flexible use.

Our pull out sink mixer is elegant and robust, suitable for any kitchen. Kitchen tap mixer is composed of stainless steel for durability and elegance.