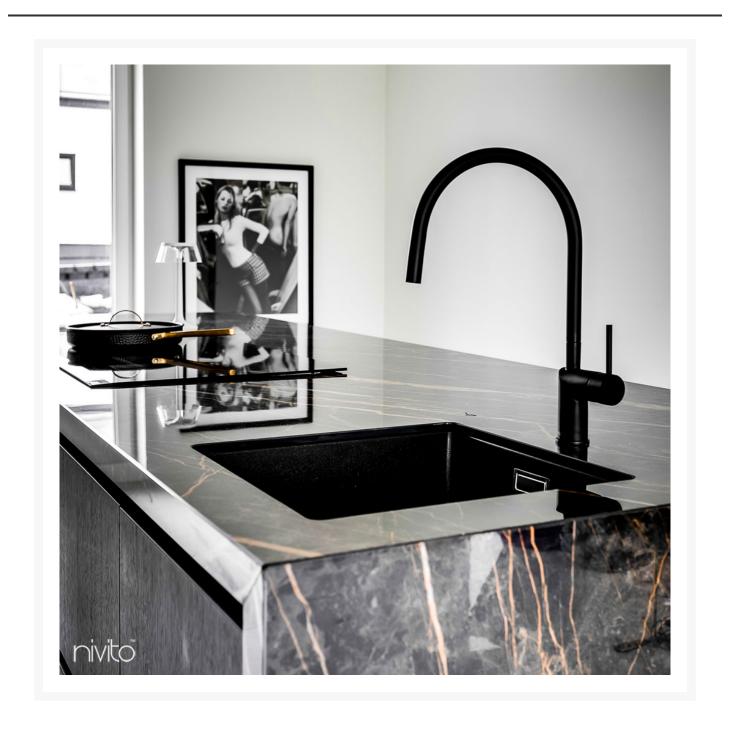

## The elegant pull out kitchen tap is the perfect minimalist choice

In a minimalist kitchen, every element is carefully curated to create a clean and simple aesthetic. This means that a neutral color, such as a kitchen tap, is the ideal choice for a minimalist kitchen. Luckily, you've stumbled across the most advanced black pull out kitchen tap on the market today. The RH-120-EX pullout hose kitchen mixer tap has an elegant matte finish, which will bring style and class to your kitchen.

This sleek pull out sink mixer is a must-have. Our pull out mixer tap is designed to easily and attractively complement your decor while remaining functional and sturdy.