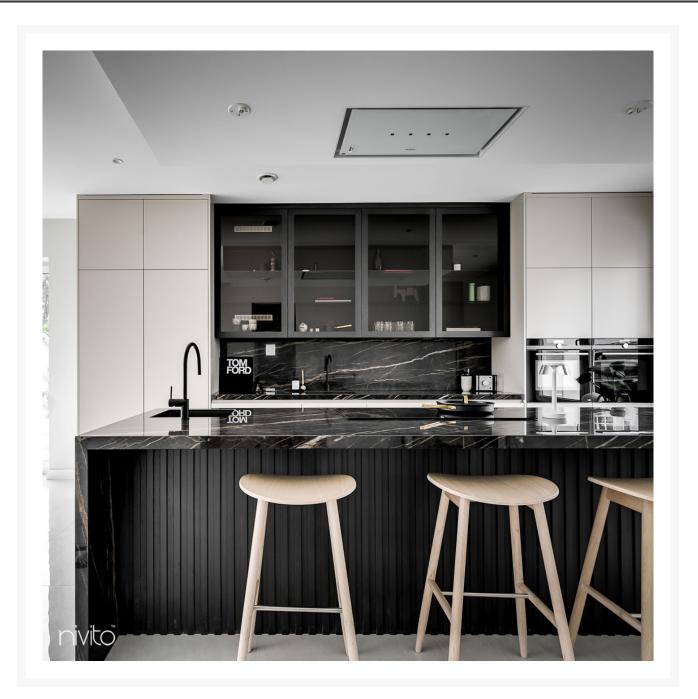

## The Kitchen Taps With Pull Out Hose by Nivito - Sleek & Perfectly Proportioned

The tap's pullout hose has been a long-time coming. We've had countless requests for it, but wanted to make sure that its design would be perfect before we brought them into production.

Its called the RH-120-EX. This kitchen tap is a beautiful and elegant kitchen tap that is sure to make a statement in any home. This pull out kitchen tap has a pullout hose, which makes it easy for you to reach all areas of your sink without having get off or put away while using this valuable item!

The material made this mixer tap special because it's supreme stainless steel which makes it easy for cleaning and maintenance.

The sleek design of the pull out sink mixer will complement any décor and is sure to be a focal point in your kitchen. With a matte finish, our pull out mixer tap provides an elegant appearance that will never go out of style!