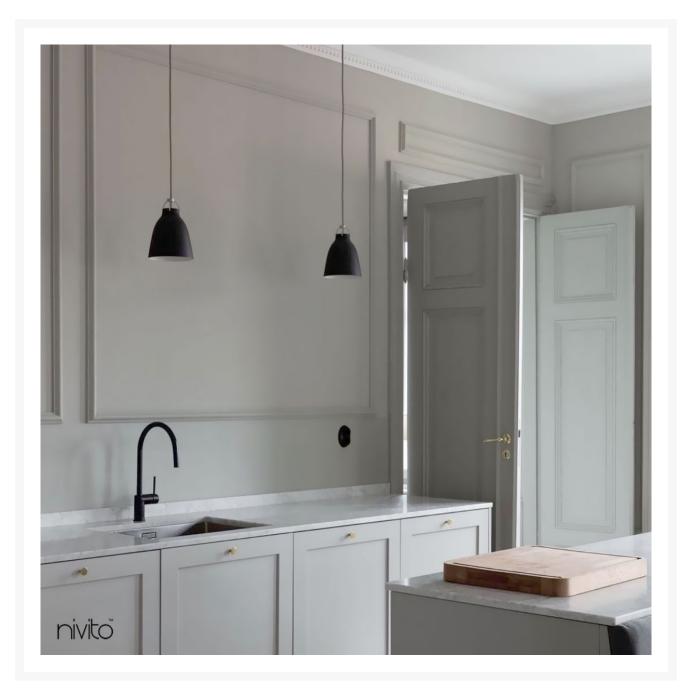

## Experience Nivito's sleek Pull Out Kitchen Tap, with its well balanced design

The much requested pullout hose feature for our taps has been in the works for quite some time. Despite the high amount of interest, we at Nivito wanted to achieve the best design style we could, before putting it into production.

Named the RH-120-EX, this stunning kitchen tap is sure to create a fashion statement in any home. Using this new pullout hose feature, with the black pull out kitchen tap, you can easily reach all regions of your sink like never before.

The noteworthy material used to construct this mixer tap is stainless steel, which ensures that cleaning and maintenance are done with ease

Sleek in design, this kitchen mixer tap will match any decor, and is assured to become the focal point of your kitchen. Possessing a matte finish, our sink mixer tap will never go out of style.